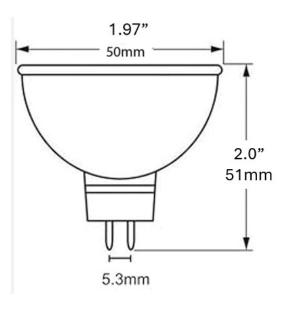

## LED MR16 Wide Flood 7W 4000K GU5.3 Base 60Deg 12V 500L Dimm -Specification Sheet

Product #: 20017 Product Code: MR16W7-940-GU5.3-LED

| Product Details    |                                                                                                                         |
|--------------------|-------------------------------------------------------------------------------------------------------------------------|
| Watts              | 5.5W                                                                                                                    |
| Color Temp         | 4000K                                                                                                                   |
| Lumens             | 500                                                                                                                     |
| Voltage            | 12V                                                                                                                     |
| Bulb Type          | MR16                                                                                                                    |
| Base Type          | GU5.3                                                                                                                   |
| Dimmable           | Yes                                                                                                                     |
| Equivalent Watts   | 50W                                                                                                                     |
| Amps               | 0.052 - 0.121                                                                                                           |
| Input Frequency    | 60Hz                                                                                                                    |
| Length             |                                                                                                                         |
| Size               |                                                                                                                         |
| Warranty (years)   | 5                                                                                                                       |
| Color Selectable   | No                                                                                                                      |
| Wattage Selectable | No                                                                                                                      |
| Filament Type      |                                                                                                                         |
| Technology         | LED                                                                                                                     |
| Market             | Residential, Commercial                                                                                                 |
| Applications       | Commercial, Retail, Hospitality<br>Hospitality, Retail, Office, Medical<br>for Tracking or Spotlighting<br>applications |

| Product Identifiers |                                                                                                 |
|---------------------|-------------------------------------------------------------------------------------------------|
| Short Name          | MR16 LED Wide Flood                                                                             |
| Product Name        | LED MR16 Wide Flood 7W 4000K<br>GU5.3 Base 60Deg 12V 500 Lumens<br>Dimmable 25K Hours 50W-equiv |
| Product Id          | 20017                                                                                           |
| Product Code        | MR16W7-940-GU5.3-LED                                                                            |
| UPC                 | 807154200177                                                                                    |
| Manufacturer        | Halco Lighting Technologies                                                                     |
| Brand               | Halco                                                                                           |