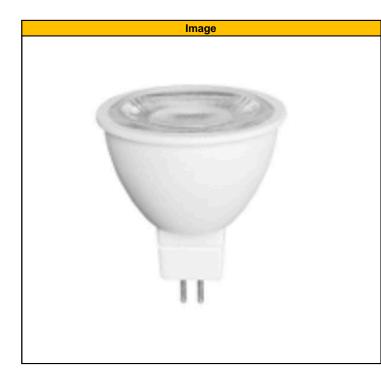

## LED MR16 Wide Flood 7W 4000K GU5.3 Base 60Deg 12V 500L Dimm -Specification Sheet

Product #: 20017 Product Code: MR16W7-940-GU5.3-LED

| Product Details    |                                                                                                                         |
|--------------------|-------------------------------------------------------------------------------------------------------------------------|
| Watts              | 5.5W                                                                                                                    |
| Color Temp         | 4000K                                                                                                                   |
| Lumens             | 500                                                                                                                     |
| Voltage            | 12V                                                                                                                     |
| Bulb Type          | MR16                                                                                                                    |
| Base Type          | GU5.3                                                                                                                   |
| Dimmable           | Yes                                                                                                                     |
| Equivalent Watts   | 50W                                                                                                                     |
| Amps               | 0.052 - 0.121                                                                                                           |
| Input Frequency    | 60Hz                                                                                                                    |
| Length             |                                                                                                                         |
| Size               |                                                                                                                         |
| Warranty (years)   | 5                                                                                                                       |
| Color Selectable   | No                                                                                                                      |
| Wattage Selectable | No                                                                                                                      |
| Filament Type      |                                                                                                                         |
| Technology         | LED                                                                                                                     |
| Market             | Residential, Commercial                                                                                                 |
| Applications       | Commercial, Retail, Hospitality<br>Hospitality, Retail, Office, Medical<br>for Tracking or Spotlighting<br>applications |

| Product Identifiers |                                                                                                 |
|---------------------|-------------------------------------------------------------------------------------------------|
| Short Name          | MR16 LED Wide Flood                                                                             |
| Product Name        | LED MR16 Wide Flood 7W 4000K<br>GU5.3 Base 60Deg 12V 500 Lumens<br>Dimmable 25K Hours 50W-equiv |
| Product Id          | 20017                                                                                           |
| Product Code        | MR16W7-940-GU5.3-LED                                                                            |
| UPC                 | 807154200177                                                                                    |
| Manufacturer        | Halco Lighting Technologies                                                                     |
| Brand               | Halco                                                                                           |