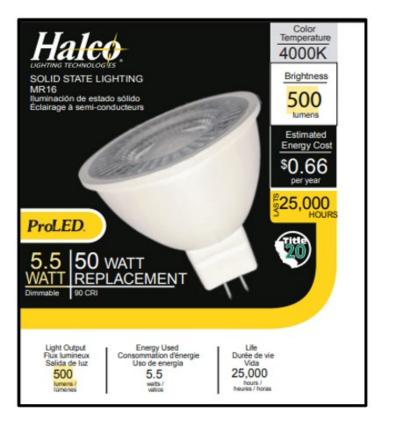

## LED MR16 Wide Flood 7W 4000K GU5.3 Base 60Deg 12V 500L Dimm -Specification Sheet

Product #: 20017 Product Code: MR16W7-940-GU5.3-LED

| Product Details    |                                                                                                                         |
|--------------------|-------------------------------------------------------------------------------------------------------------------------|
| Watts              | 5.5W                                                                                                                    |
| Color Temp         | 4000K                                                                                                                   |
| Lumens             | 500                                                                                                                     |
| Voltage            | 12V                                                                                                                     |
| Bulb Type          | MR16                                                                                                                    |
| Base Type          | GU5.3                                                                                                                   |
| Dimmable           | Yes                                                                                                                     |
| Equivalent Watts   | 50W                                                                                                                     |
| Amps               | 0.052 - 0.121                                                                                                           |
| Input Frequency    | 60Hz                                                                                                                    |
| Length             |                                                                                                                         |
| Size               |                                                                                                                         |
| Warranty (years)   | 5                                                                                                                       |
| Color Selectable   | No                                                                                                                      |
| Wattage Selectable | No                                                                                                                      |
| Filament Type      |                                                                                                                         |
| Technology         | LED                                                                                                                     |
| Market             | Residential, Commercial                                                                                                 |
| Applications       | Commercial, Retail, Hospitality<br>Hospitality, Retail, Office, Medical<br>for Tracking or Spotlighting<br>applications |

| Product Identifiers |                                                                                                 |
|---------------------|-------------------------------------------------------------------------------------------------|
| Short Name          | MR16 LED Wide Flood                                                                             |
| Product Name        | LED MR16 Wide Flood 7W 4000K<br>GU5.3 Base 60Deg 12V 500 Lumens<br>Dimmable 25K Hours 50W-equiv |
| Product Id          | 20017                                                                                           |
| Product Code        | MR16W7-940-GU5.3-LED                                                                            |
| UPC                 | 807154200177                                                                                    |
| Manufacturer        | Halco Lighting Technologies                                                                     |
| Brand               | Halco                                                                                           |

| Performance                 |            |  |
|-----------------------------|------------|--|
| Average Life                | 25,000     |  |
| Color Rendering Index (CRI) | 90         |  |
| Power Factor                | 0.7        |  |
| Beam Angle                  | 60         |  |
| Beam Type (Spread)          | Wide Flood |  |
| Light Dist. Type            |            |  |
| Open -Closed Rated          |            |  |
| Environment (wet, damp,etc) | Damp       |  |
| Operating Position          | Univeral   |  |