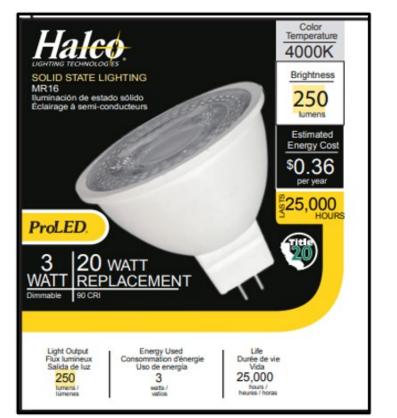

## LED MR16 Flood 3W 4000K GU5.3 Base 40Deg 12V 250L Dimm -Specification Sheet

Product #: 20013 Product Code: MR16M3-940-GU5.3-LED

|                    | Product Details                                                                                                         |
|--------------------|-------------------------------------------------------------------------------------------------------------------------|
| Watts              | 3W                                                                                                                      |
| Color Temp         | 4000K                                                                                                                   |
| Lumens             | 250                                                                                                                     |
| Voltage            | 12V                                                                                                                     |
| Bulb Type          | MR16                                                                                                                    |
| Base Type          | GU5.3                                                                                                                   |
| Dimmable           | Yes                                                                                                                     |
| Equivalent Watts   | 20W                                                                                                                     |
| Amps               | 0.0325 - 0.075                                                                                                          |
| Input Frequency    | 60Hz                                                                                                                    |
| Length             |                                                                                                                         |
| Size               |                                                                                                                         |
| Warranty (years)   | 5                                                                                                                       |
| Color Selectable   | No                                                                                                                      |
| Wattage Selectable | No                                                                                                                      |
| Filament Type      |                                                                                                                         |
| Technology         | LED                                                                                                                     |
| Market             | Residential, Commercial                                                                                                 |
| Applications       | Commercial, Retail, Hospitality<br>Hospitality, Retail, Office, Medical<br>for Tracking or Spotlighting<br>applications |

| Product Identifiers |                                                                                            |
|---------------------|--------------------------------------------------------------------------------------------|
| Short Name          | MR16 LED Flood                                                                             |
| Product Name        | LED MR16 Flood 3W 4000K GU5.3<br>Base 40Deg 12V 250 Lumens<br>Dimmable 25K Hours 20W-equiv |
| Product Id          | 20013                                                                                      |
| Product Code        | MR16M3-940-GU5.3-LED                                                                       |
| UPC                 | 807154200139                                                                               |
| Manufacturer        | Halco Lighting Technologies                                                                |
| Brand               | Halco                                                                                      |

| Performance                 |          |
|-----------------------------|----------|
| Average Life                | 25,000   |
| Color Rendering Index (CRI) | 90       |
| Power Factor                | 0.7      |
| Beam Angle                  | 40       |
| Beam Type (Spread)          | Flood    |
| Light Dist. Type            |          |
| Open -Closed Rated          |          |
| Environment (wet, damp,etc) | Damp     |
| Operating Position          | Univeral |