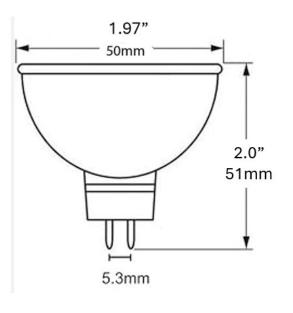

## LED MR16 Flood 3W 4000K GU5.3 Base 40Deg 12V 250L Dimm -Specification Sheet

Product #: 20013 Product Code: MR16M3-940-GU5.3-LED

|                    | Product Details                                                                                                         |
|--------------------|-------------------------------------------------------------------------------------------------------------------------|
| Watts              | 3W                                                                                                                      |
| Color Temp         | 4000K                                                                                                                   |
| Lumens             | 250                                                                                                                     |
| Voltage            | 12V                                                                                                                     |
| Bulb Type          | MR16                                                                                                                    |
| Base Type          | GU5.3                                                                                                                   |
| Dimmable           | Yes                                                                                                                     |
| Equivalent Watts   | 20W                                                                                                                     |
| Amps               | 0.0325 - 0.075                                                                                                          |
| Input Frequency    | 60Hz                                                                                                                    |
| Length             |                                                                                                                         |
| Size               |                                                                                                                         |
| Warranty (years)   | 5                                                                                                                       |
| Color Selectable   | No                                                                                                                      |
| Wattage Selectable | No                                                                                                                      |
| Filament Type      |                                                                                                                         |
| Technology         | LED                                                                                                                     |
| Market             | Residential, Commercial                                                                                                 |
| Applications       | Commercial, Retail, Hospitality<br>Hospitality, Retail, Office, Medical<br>for Tracking or Spotlighting<br>applications |

| Product Identifiers |                                                                                            |
|---------------------|--------------------------------------------------------------------------------------------|
| Short Name          | MR16 LED Flood                                                                             |
| Product Name        | LED MR16 Flood 3W 4000K GU5.3<br>Base 40Deg 12V 250 Lumens<br>Dimmable 25K Hours 20W-equiv |
| Product Id          | 20013                                                                                      |
| Product Code        | MR16M3-940-GU5.3-LED                                                                       |
| UPC                 | 807154200139                                                                               |
| Manufacturer        | Halco Lighting Technologies                                                                |
| Brand               | Halco                                                                                      |