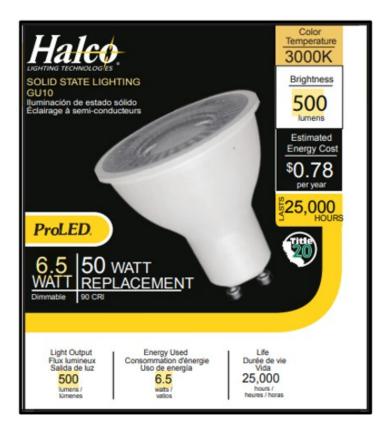

## LED MR16 Wide Flood 7W 3000K GU10 Base 60Deg 120V 500L Dimm - Specification Sheet

Product #: 20012 Product Code: MR16W7-930-GU10-LED

| Product Details    |                                                                                                                         |
|--------------------|-------------------------------------------------------------------------------------------------------------------------|
| Watts              | 6.5W                                                                                                                    |
| Color Temp         | 3000K                                                                                                                   |
| Lumens             | 500                                                                                                                     |
| Voltage            | 120V                                                                                                                    |
| Bulb Type          | MR16                                                                                                                    |
| Base Type          | GU10                                                                                                                    |
| Dimmable           | Yes                                                                                                                     |
| Equivalent Watts   | 50W                                                                                                                     |
| Amps               | 0.0325 - 0.075                                                                                                          |
| Input Frequency    | 60Hz                                                                                                                    |
| Length             |                                                                                                                         |
| Size               |                                                                                                                         |
| Warranty (years)   | 5                                                                                                                       |
| Color Selectable   | No                                                                                                                      |
| Wattage Selectable | No                                                                                                                      |
| Filament Type      |                                                                                                                         |
| Technology         | LED                                                                                                                     |
| Market             | Residential, Commercial                                                                                                 |
| Applications       | Commercial, Retail, Hospitality<br>Hospitality, Retail, Office, Medical<br>for Tracking or Spotlighting<br>applications |

| For Submittals |  |
|----------------|--|
| Date           |  |
| Location       |  |
| Туре           |  |
| Project        |  |
| Notes          |  |
|                |  |
|                |  |

| Product Identifiers |                                                                                                     |
|---------------------|-----------------------------------------------------------------------------------------------------|
| Short Name          | MR16 LED Wide Flood                                                                                 |
| Product Name        | LED MR16 Wide Flood 7W 3000K<br>GU10 Base 60Deg 120V 500<br>Lumens Dimmable 25K Hours 50W-<br>equiv |
| Product Id          | 20012                                                                                               |
| Product Code        | MR16W7-930-GU10-LED                                                                                 |
| UPC                 | 807154200122                                                                                        |
| Manufacturer        | Halco Lighting Technologies                                                                         |
| Brand               | Halco                                                                                               |

| Performance                 |            |
|-----------------------------|------------|
| Average Life                | 25,000     |
| Color Rendering Index (CRI) | 90         |
| Power Factor                | 0.7        |
| Beam Angle                  | 60         |
| Beam Type (Spread)          | Wide Flood |
| Light Dist. Type            |            |
| Open -Closed Rated          |            |
| Environment (wet, damp,etc) | Damp       |
| Operating Position          | Univeral   |