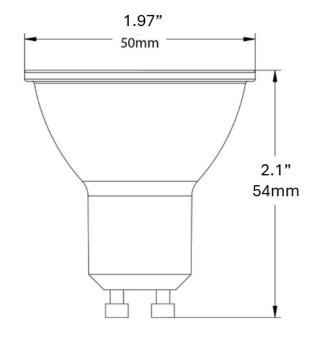

## LED MR16 Wide Flood 7W 3000K GU10 Base 60Deg 120V 500L Dimm - Specification Sheet

Product #: 20012 Product Code: MR16W7-930-GU10-LED

| Product Details    |                                                                                                                         |
|--------------------|-------------------------------------------------------------------------------------------------------------------------|
| Watts              | 6.5W                                                                                                                    |
| Color Temp         | 3000K                                                                                                                   |
| Lumens             | 500                                                                                                                     |
| Voltage            | 120V                                                                                                                    |
| Bulb Type          | MR16                                                                                                                    |
| Base Type          | GU10                                                                                                                    |
| Dimmable           | Yes                                                                                                                     |
| Equivalent Watts   | 50W                                                                                                                     |
| Amps               | 0.0325 - 0.075                                                                                                          |
| Input Frequency    | 60Hz                                                                                                                    |
| Length             |                                                                                                                         |
| Size               |                                                                                                                         |
| Warranty (years)   | 5                                                                                                                       |
| Color Selectable   | No                                                                                                                      |
| Wattage Selectable | No                                                                                                                      |
| Filament Type      |                                                                                                                         |
| Technology         | LED                                                                                                                     |
| Market             | Residential, Commercial                                                                                                 |
| Applications       | Commercial, Retail, Hospitality<br>Hospitality, Retail, Office, Medical<br>for Tracking or Spotlighting<br>applications |