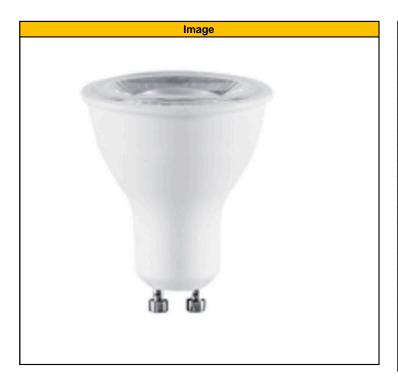

## LED MR16 Flood 7W 3000K GU10 Base 40Deg 120V 500L Dimm 120V - Specification Sheet

Product #: 20011 Product Code: MR16M7-930-GU10-LED

| Product Details    |                                                                                                                         |
|--------------------|-------------------------------------------------------------------------------------------------------------------------|
| Watts              | 6.5W                                                                                                                    |
| Color Temp         | 3000K                                                                                                                   |
| Lumens             | 500                                                                                                                     |
| Voltage            | 120V                                                                                                                    |
| Bulb Type          | MR16                                                                                                                    |
| Base Type          | GU10                                                                                                                    |
| Dimmable           | Yes                                                                                                                     |
| Equivalent Watts   | 50W                                                                                                                     |
| Amps               | 0.0325 - 0.075                                                                                                          |
| Input Frequency    | 60Hz                                                                                                                    |
| Length             |                                                                                                                         |
| Size               |                                                                                                                         |
| Warranty (years)   | 5                                                                                                                       |
| Color Selectable   | No                                                                                                                      |
| Wattage Selectable | No                                                                                                                      |
| Filament Type      |                                                                                                                         |
| Technology         | LED                                                                                                                     |
| Market             | Residential, Commercial                                                                                                 |
| Applications       | Commercial, Retail, Hospitality<br>Hospitality, Retail, Office, Medical<br>for Tracking or Spotlighting<br>applications |

## LED MR16 Flood 7W 3000K GU10 Base 40Deg 120V 500L Dimm 120V - Specification Sheet

Product #: 20011 Product Code: MR16M7-930-GU10-LED

| Construction     |                                                 |
|------------------|-------------------------------------------------|
| Base Material    |                                                 |
| Housing Material | Plastic (Polybutylene Terephthalate) & Aluminum |
| Finish           | White                                           |
| Trim Color       |                                                 |
| Trim Design      |                                                 |
| Mount Included   |                                                 |
| Mount Options    |                                                 |
| Lens             | Plastic                                         |
| With Lens Guard  |                                                 |