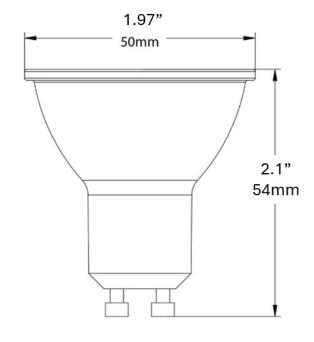

## LED MR16 Flood 7W 3000K GU10 Base 40Deg 120V 500L Dimm 120V - Specification Sheet

Product #: 20011 Product Code: MR16M7-930-GU10-LED

| Product Details    |                                                                                                                         |
|--------------------|-------------------------------------------------------------------------------------------------------------------------|
| Watts              | 6.5W                                                                                                                    |
| Color Temp         | 3000K                                                                                                                   |
| Lumens             | 500                                                                                                                     |
| Voltage            | 120V                                                                                                                    |
| Bulb Type          | MR16                                                                                                                    |
| Base Type          | GU10                                                                                                                    |
| Dimmable           | Yes                                                                                                                     |
| Equivalent Watts   | 50W                                                                                                                     |
| Amps               | 0.0325 - 0.075                                                                                                          |
| Input Frequency    | 60Hz                                                                                                                    |
| Length             |                                                                                                                         |
| Size               |                                                                                                                         |
| Warranty (years)   | 5                                                                                                                       |
| Color Selectable   | No                                                                                                                      |
| Wattage Selectable | No                                                                                                                      |
| Filament Type      |                                                                                                                         |
| Technology         | LED                                                                                                                     |
| Market             | Residential, Commercial                                                                                                 |
| Applications       | Commercial, Retail, Hospitality<br>Hospitality, Retail, Office, Medical<br>for Tracking or Spotlighting<br>applications |