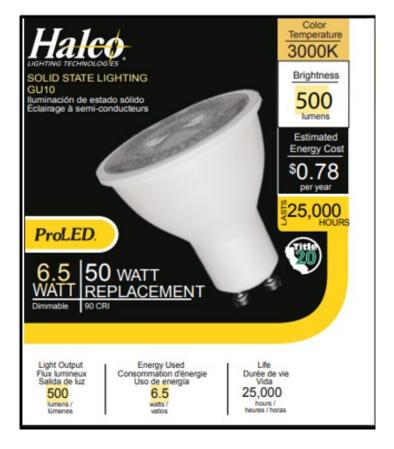

## LED MR16 Flood 7W 3000K GU10 Base 40Deg 120V 500L Dimm 120V - Specification Sheet

Product #: 20011 Product Code: MR16M7-930-GU10-LED

| Product Details    |                                                                                                                         |
|--------------------|-------------------------------------------------------------------------------------------------------------------------|
| Watts              | 6.5W                                                                                                                    |
| Color Temp         | 3000K                                                                                                                   |
| Lumens             | 500                                                                                                                     |
| Voltage            | 120V                                                                                                                    |
| Bulb Type          | MR16                                                                                                                    |
| Base Type          | GU10                                                                                                                    |
| Dimmable           | Yes                                                                                                                     |
| Equivalent Watts   | 50W                                                                                                                     |
| Amps               | 0.0325 - 0.075                                                                                                          |
| Input Frequency    | 60Hz                                                                                                                    |
| Length             |                                                                                                                         |
| Size               |                                                                                                                         |
| Warranty (years)   | 5                                                                                                                       |
| Color Selectable   | No                                                                                                                      |
| Wattage Selectable | No                                                                                                                      |
| Filament Type      |                                                                                                                         |
| Technology         | LED                                                                                                                     |
| Market             | Residential, Commercial                                                                                                 |
| Applications       | Commercial, Retail, Hospitality<br>Hospitality, Retail, Office, Medical<br>for Tracking or Spotlighting<br>applications |

| For Submittals |  |
|----------------|--|
| Date           |  |
| Location       |  |
| Туре           |  |
| Project        |  |
| Notes          |  |
|                |  |
|                |  |

| Product Identifiers |                                                                                                     |
|---------------------|-----------------------------------------------------------------------------------------------------|
| Short Name          | MR16 LED Flood                                                                                      |
| Product Name        | LED MR16 Flood 7W 3000K GU10<br>Base 40Deg 120V 500 Lumens<br>Dimmable 120V 25K Hours 50W-<br>equiv |
| Product Id          | 20011                                                                                               |
| Product Code        | MR16M7-930-GU10-LED                                                                                 |
| UPC                 | 807154200115                                                                                        |
| Manufacturer        | Halco Lighting Technologies                                                                         |
| Brand               | Halco                                                                                               |

| Performance                 |          |
|-----------------------------|----------|
| Average Life                | 25,000   |
| Color Rendering Index (CRI) | 90       |
| Power Factor                | 0.7      |
| Beam Angle                  | 40       |
| Beam Type (Spread)          | Flood    |
| Light Dist. Type            |          |
| Open -Closed Rated          |          |
| Environment (wet, damp,etc) | Damp     |
| Operating Position          | Univeral |