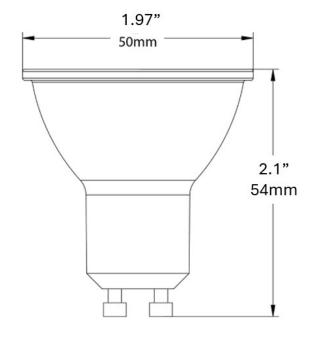

## LED MR16 Flood 5W 3000K GU10 Base 40Deg 120V 350L Dimm - Specification Sheet

Product #: 20009 Product Code: MR16M5-930-GU10-LED

| Product Details    |                                                                                                                         |
|--------------------|-------------------------------------------------------------------------------------------------------------------------|
| Watts              | 4.5W                                                                                                                    |
| Color Temp         | 3000K                                                                                                                   |
| Lumens             | 350                                                                                                                     |
| Voltage            | 120V                                                                                                                    |
| Bulb Type          | MR16                                                                                                                    |
| Base Type          | GU10                                                                                                                    |
| Dimmable           | Yes                                                                                                                     |
| Equivalent Watts   | 35W                                                                                                                     |
| Amps               | 0.0325 - 0.075                                                                                                          |
| Input Frequency    | 60Hz                                                                                                                    |
| Length             |                                                                                                                         |
| Size               |                                                                                                                         |
| Warranty (years)   | 5                                                                                                                       |
| Color Selectable   | No                                                                                                                      |
| Wattage Selectable | No                                                                                                                      |
| Filament Type      |                                                                                                                         |
| Technology         | LED                                                                                                                     |
| Market             | Residential, Commercial                                                                                                 |
| Applications       | Commercial, Retail, Hospitality<br>Hospitality, Retail, Office, Medical<br>for Tracking or Spotlighting<br>applications |

| For Submittals |  |
|----------------|--|
| Date           |  |
| Location       |  |
| Туре           |  |
| Project        |  |
| Notes          |  |
|                |  |
|                |  |

| Product Identifiers |                                                                                            |
|---------------------|--------------------------------------------------------------------------------------------|
| Short Name          | MR16 LED Flood                                                                             |
| Product Name        | LED MR16 Flood 5W 3000K GU10<br>Base 40Deg 120V 350 Lumens<br>Dimmable 25K Hours 35W-equiv |
| Product Id          | 20009                                                                                      |
| Product Code        | MR16M5-930-GU10-LED                                                                        |
| UPC                 | 807154200092                                                                               |
| Manufacturer        | Halco Lighting Technologies                                                                |
| Brand               | Halco                                                                                      |