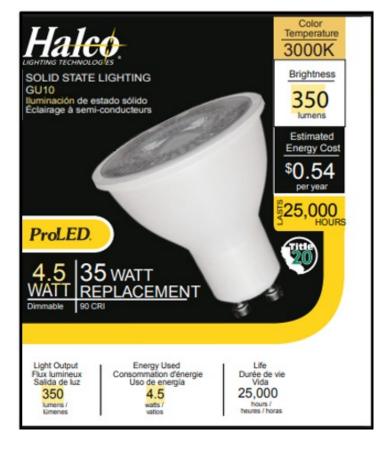

## LED MR16 Flood 5W 3000K GU10 Base 40Deg 120V 350L Dimm - Specification Sheet

Product #: 20009 Product Code: MR16M5-930-GU10-LED

| Product Details    |                                                                                                                         |
|--------------------|-------------------------------------------------------------------------------------------------------------------------|
| Watts              | 4.5W                                                                                                                    |
| Color Temp         | 3000K                                                                                                                   |
| Lumens             | 350                                                                                                                     |
| Voltage            | 120V                                                                                                                    |
| Bulb Type          | MR16                                                                                                                    |
| Base Type          | GU10                                                                                                                    |
| Dimmable           | Yes                                                                                                                     |
| Equivalent Watts   | 35W                                                                                                                     |
| Amps               | 0.0325 - 0.075                                                                                                          |
| Input Frequency    | 60Hz                                                                                                                    |
| Length             |                                                                                                                         |
| Size               |                                                                                                                         |
| Warranty (years)   | 5                                                                                                                       |
| Color Selectable   | No                                                                                                                      |
| Wattage Selectable | No                                                                                                                      |
| Filament Type      |                                                                                                                         |
| Technology         | LED                                                                                                                     |
| Market             | Residential, Commercial                                                                                                 |
| Applications       | Commercial, Retail, Hospitality<br>Hospitality, Retail, Office, Medical<br>for Tracking or Spotlighting<br>applications |

| For Submittals |  |
|----------------|--|
| Date           |  |
| Location       |  |
| Туре           |  |
| Project        |  |
| Notes          |  |
|                |  |
|                |  |

| Product Identifiers |                                                                                            |
|---------------------|--------------------------------------------------------------------------------------------|
| Short Name          | MR16 LED Flood                                                                             |
| Product Name        | LED MR16 Flood 5W 3000K GU10<br>Base 40Deg 120V 350 Lumens<br>Dimmable 25K Hours 35W-equiv |
| Product Id          | 20009                                                                                      |
| Product Code        | MR16M5-930-GU10-LED                                                                        |
| UPC                 | 807154200092                                                                               |
| Manufacturer        | Halco Lighting Technologies                                                                |
| Brand               | Halco                                                                                      |

| Performance                 |          |
|-----------------------------|----------|
| Average Life                | 25,000   |
| Color Rendering Index (CRI) | 90       |
| Power Factor                | 0.7      |
| Beam Angle                  | 40       |
| Beam Type (Spread)          | Flood    |
| Light Dist. Type            |          |
| Open -Closed Rated          |          |
| Environment (wet, damp,etc) | Damp     |
| Operating Position          | Univeral |