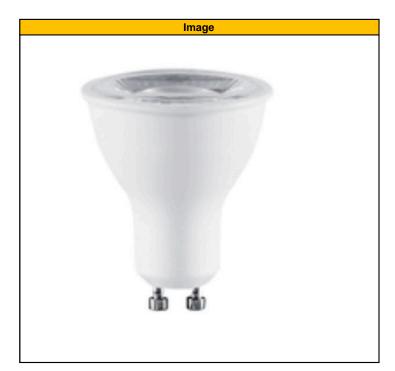

## LED MR16 Flood 5W 3000K GU10 Base 40Deg 120V 350L Dimm - Specification Sheet

Product #: 20009 Product Code: MR16M5-930-GU10-LED

| Product Details    |                                                                                                                         |
|--------------------|-------------------------------------------------------------------------------------------------------------------------|
| Watts              | 4.5W                                                                                                                    |
| Color Temp         | 3000K                                                                                                                   |
| Lumens             | 350                                                                                                                     |
| Voltage            | 120V                                                                                                                    |
| Bulb Type          | MR16                                                                                                                    |
| Base Type          | GU10                                                                                                                    |
| Dimmable           | Yes                                                                                                                     |
| Equivalent Watts   | 35W                                                                                                                     |
| Amps               | 0.0325 - 0.075                                                                                                          |
| Input Frequency    | 60Hz                                                                                                                    |
| Length             |                                                                                                                         |
| Size               |                                                                                                                         |
| Warranty (years)   | 5                                                                                                                       |
| Color Selectable   | No                                                                                                                      |
| Wattage Selectable | No                                                                                                                      |
| Filament Type      |                                                                                                                         |
| Technology         | LED                                                                                                                     |
| Market             | Residential, Commercial                                                                                                 |
| Applications       | Commercial, Retail, Hospitality<br>Hospitality, Retail, Office, Medical<br>for Tracking or Spotlighting<br>applications |

| For Submittals |  |
|----------------|--|
| Date           |  |
| Location       |  |
| Туре           |  |
| Project        |  |
| Notes          |  |
|                |  |
|                |  |

| Product Identifiers |                                                                                            |
|---------------------|--------------------------------------------------------------------------------------------|
| Short Name          | MR16 LED Flood                                                                             |
| Product Name        | LED MR16 Flood 5W 3000K GU10<br>Base 40Deg 120V 350 Lumens<br>Dimmable 25K Hours 35W-equiv |
| Product Id          | 20009                                                                                      |
| Product Code        | MR16M5-930-GU10-LED                                                                        |
| UPC                 | 807154200092                                                                               |
| Manufacturer        | Halco Lighting Technologies                                                                |
| Brand               | Halco                                                                                      |