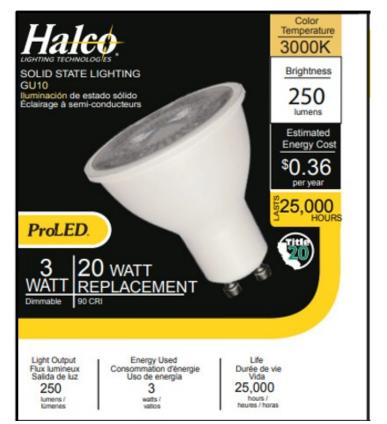

## LED MR16 Flood 3W 3000K GU10 Base 40Deg 120V 250L Dimm -Specification Sheet

Product #: 20008 Product Code: MR16M3-930-G10-LED

|                    | Product Details                                                                                                         |  |
|--------------------|-------------------------------------------------------------------------------------------------------------------------|--|
| Watts              | 3W                                                                                                                      |  |
| Color Temp         | 3000K                                                                                                                   |  |
| Lumens             | 250                                                                                                                     |  |
| Voltage            | 120V                                                                                                                    |  |
| Bulb Type          | MR16                                                                                                                    |  |
| Base Type          | GU10                                                                                                                    |  |
| Dimmable           | Yes                                                                                                                     |  |
| Equivalent Watts   | 20W                                                                                                                     |  |
| Amps               | 0.0325 - 0.075                                                                                                          |  |
| Input Frequency    | 60Hz                                                                                                                    |  |
| Length             |                                                                                                                         |  |
| Size               |                                                                                                                         |  |
| Warranty (years)   | 5                                                                                                                       |  |
| Color Selectable   | No                                                                                                                      |  |
| Wattage Selectable | No                                                                                                                      |  |
| Filament Type      |                                                                                                                         |  |
| Technology         | LED                                                                                                                     |  |
| Market             | Residential, Commercial                                                                                                 |  |
| Applications       | Commercial, Retail, Hospitality<br>Hospitality, Retail, Office, Medical<br>for Tracking or Spotlighting<br>applications |  |

| Product Identifiers |                                                                                            |
|---------------------|--------------------------------------------------------------------------------------------|
| Short Name          | MR16 LED Flood                                                                             |
| Product Name        | LED MR16 Flood 3W 3000K GU10<br>Base 40Deg 120V 250 Lumens<br>Dimmable 25K Hours 20W-equiv |
| Product Id          | 20008                                                                                      |
| Product Code        | MR16M3-930-G10-LED                                                                         |
| UPC                 | 807154200085                                                                               |
| Manufacturer        | Halco Lighting Technologies                                                                |
| Brand               | Halco                                                                                      |

| Performance                 |          |
|-----------------------------|----------|
| Average Life                | 25,000   |
| Color Rendering Index (CRI) | 90       |
| Power Factor                | 0.7      |
| Beam Angle                  | 40       |
| Beam Type (Spread)          | Flood    |
| Light Dist. Type            |          |
| Open -Closed Rated          |          |
| Environment (wet, damp,etc) | Damp     |
| Operating Position          | Univeral |