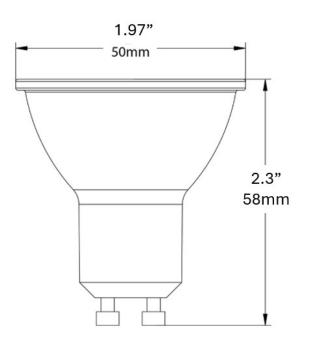

## LED MR16 Flood 3W 3000K GU10 Base 40Deg 120V 250L Dimm -Specification Sheet

Product #: 20008 Product Code: MR16M3-930-G10-LED

|                    | Product Details                                                                                                         |  |
|--------------------|-------------------------------------------------------------------------------------------------------------------------|--|
| Watts              | 3W                                                                                                                      |  |
| Color Temp         | 3000K                                                                                                                   |  |
| Lumens             | 250                                                                                                                     |  |
| Voltage            | 120V                                                                                                                    |  |
| Bulb Type          | MR16                                                                                                                    |  |
| Base Type          | GU10                                                                                                                    |  |
| Dimmable           | Yes                                                                                                                     |  |
| Equivalent Watts   | 20W                                                                                                                     |  |
| Amps               | 0.0325 - 0.075                                                                                                          |  |
| Input Frequency    | 60Hz                                                                                                                    |  |
| Length             |                                                                                                                         |  |
| Size               |                                                                                                                         |  |
| Warranty (years)   | 5                                                                                                                       |  |
| Color Selectable   | No                                                                                                                      |  |
| Wattage Selectable | No                                                                                                                      |  |
| Filament Type      |                                                                                                                         |  |
| Technology         | LED                                                                                                                     |  |
| Market             | Residential, Commercial                                                                                                 |  |
| Applications       | Commercial, Retail, Hospitality<br>Hospitality, Retail, Office, Medical<br>for Tracking or Spotlighting<br>applications |  |

| Product Identifiers |                                                                                            |
|---------------------|--------------------------------------------------------------------------------------------|
| Short Name          | MR16 LED Flood                                                                             |
| Product Name        | LED MR16 Flood 3W 3000K GU10<br>Base 40Deg 120V 250 Lumens<br>Dimmable 25K Hours 20W-equiv |
| Product Id          | 20008                                                                                      |
| Product Code        | MR16M3-930-G10-LED                                                                         |
| UPC                 | 807154200085                                                                               |
| Manufacturer        | Halco Lighting Technologies                                                                |
| Brand               | Halco                                                                                      |