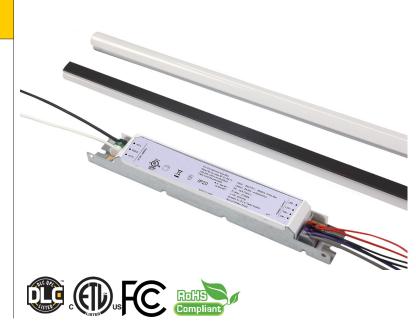

#### **Description**

The Magnetic Linear LED Retrofit Kit is the simplist and fastest way to retrofit commercial and residental fixtures in countless applications. The retrofit kit comes with a magnetic backing that allows it to be installed into most applications with magnetic surfaces. The quick connects allow for fast connection from the LED strip to the driver which reduces time and complciation.

#### Construction

- 2' and 4' lengths
- Magnetic backing
- Quick connects
- Plastic lens