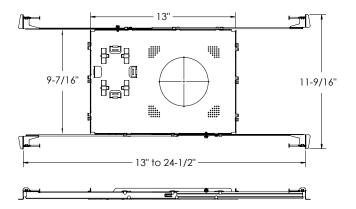

### **Dimensions**

### 4" Round NC Pan

### **Bar Hanger Construction**

- Low profile mounting ends with leveling flanges and preinstalled nails
- Non-pass through construction.
- Out of the box the bars adjust from 13 ¼" to 24 ½"
- Bars can be shortened up to 7 1/4" without removal.
- Integral tee bar clip
- Bars can be repositioned 90° on frame.