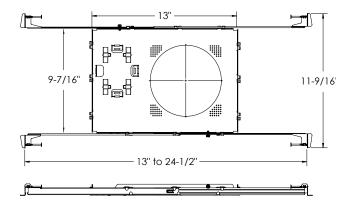

### **Dimensions**

### 6" Round NC Pan

### **Bar Hanger Construction**

- Low profile mounting ends with leveling flanges and preinstalled nails
- Non-pass through construction.
- Out of the box the bars adjust from 13 ¼" to 24 ½"
- Bars can be shortened up to 7 1/4" without removal.
- Integral tee bar clip
- Bars can be repositioned 90° on frame.