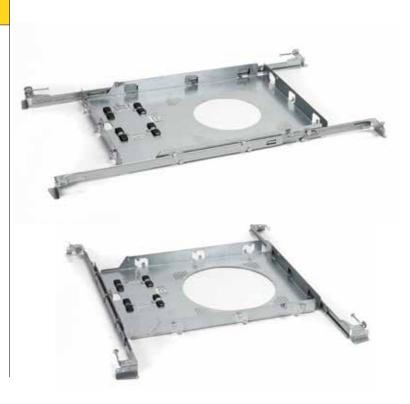

# **New Construction Pans with Adjustable Bar Hangers**

- Universal mounting. Can be used in drywall or t-grid installations.
- Magnets provide toolless physical attachment method for driver boxes.
- Strong, robust steel pan design. Turned up edges provide strength and will not buckle like other products in the market.
- Dedicated 4" and 6" round pans. No extra time needed to cut out inner circles prior to installation.
- Center notches in fixture cutouts provide easy visual guide for locating mounting locations.
- Robust bar hangers can be removed and mounted on all four sides to accommodate all joist spacings. Lock screws provided to hold bar hangers in place.
- Bar hangers can be shortened to accommodate joist spacing without having to be removed from the pan.
- (4) Corner groups of perforations allow for self-tapping screws to be installed to allow for a tight installation to drywall.

#### **Description**

The New Construction Pan with Adjustable Bar Hangers is a feature rich new construction rough-in pan, suitable for residential or commercial applications. The pan can be installed in drywall or T-Grid applications. Pre-installed nails, ceiling cutout centering notches, self-tapping screw starter holes and secure magnetic driver box attachments make installation very easy.

#### **Frame Construction**

- Steel frame with integrated bar hanger receivers
- (2) Philips head screws for locking bar hangers in place
- Center notches in fixture cutouts provide easy visual guide for accurate mounting locations.
- (4) magnets provide secure, toolless mounting for fixture driver boxes
- (4) Corner groups of perforations allow for easy starting of drywall screws

### **Bar Hanger Construction**

- Low profile mounting ends with leveling flanges and preinstalled nails
- Non-pass through construction.
- Out of the box the bars adjust from 13 ¼" to 24 ½"
- Bars can be shortened up to 7 1/4" without removal.
- Integral tee bar clip
- Bars can be repositioned 90° on frame.