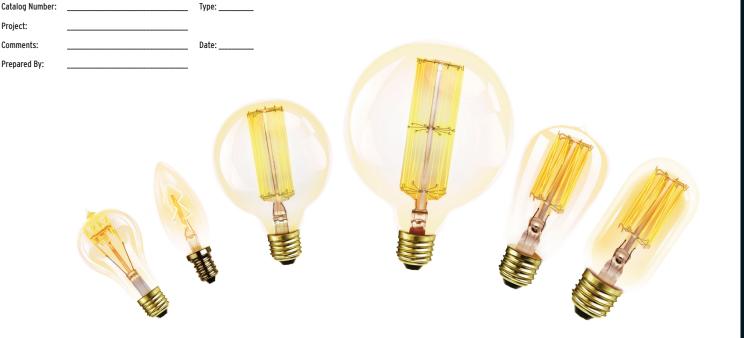

### **Ordering Information**

## **Applications:**

- Hospitality
- Dining
- Bar/Lounge
- Accent
- Chandelier
- Historic Reproduction

| Watt    | Base  | Product # | Product Code | Description       | Volts | Lumens | Avg.<br>Rated | Pkg.   | Filament      | MOL   |
|---------|-------|-----------|--------------|-------------------|-------|--------|---------------|--------|---------------|-------|
|         |       |           |              | ,                 |       |        | Life          | Qty.   | Design        |       |
| A21     |       |           |              |                   |       |        |               |        |               |       |
| 40 Watt | Med.  | 20002     | A21ANT40     | Oil-rubbed finish | 120   | 130    | 3000          | 6/48   | Quad Loop     | 5.00" |
| C11     |       |           |              |                   |       |        |               |        |               |       |
| 25 Watt | Cand. | 20003     | C11ANT25     | Oil-rubbed finish | 120   | 120    | 3000          | 10/100 | Z-Shape       | 4.00" |
| G30     |       |           |              |                   |       |        |               |        |               |       |
| 40 Watt | Med.  | 20004     | G30ANT40     | Oil-rubbed finish | 120   | 140    | 3000          | 50     | Squirrel Cage | 5.13" |
| G40     |       |           |              |                   |       |        |               |        |               |       |
| 40 Watt | Med.  | 20005     | G40ANT40     | Oil-rubbed finish | 120   | 140    | 3000          | 12     | Squirrel Cage | 6.75" |
| ST18    |       |           |              |                   |       |        |               |        |               |       |
| 40 Watt | Med.  | 20006     | ST18ANT40    | Oil-rubbed finish | 120   | 135    | 3000          | 10/100 | Squirrel Cage | 5.16" |
| T14     |       |           |              |                   |       |        |               |        |               |       |
| 40 Watt | Med.  | 20007     | T14ANT40     | Oil-rubbed finish | 120   | 135    | 3000          | 10/100 | Squirrel Cage | 4.25" |