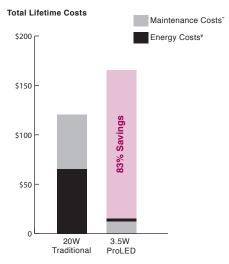

### **Energy Savings Comparison**

- Maintenance costs based on 15 minutes at \$40 per/hr ¥ Energy costs based on \$0.11 kWh