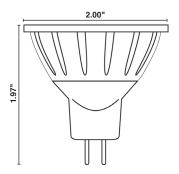

#### **Ordering Information**

|   | Watt | Base  | Product # | Product Code     | Finish | Volts | Color<br>Temp. | CRI | Lumens | Useful<br>Life | Dimmable | Pkg. Qty. | MOL  | Equivalent<br>Wattage |
|---|------|-------|-----------|------------------|--------|-------|----------------|-----|--------|----------------|----------|-----------|------|-----------------------|
| 0 | 3.5  | GU5.3 | 81103     | MR16NFL4/827/LED | Black  | 10-15 | 2700           | 82  | 250    | 30000          | Yes      | 1/10      | 1.97 | 20                    |
| 0 | 3.5  | GU5.3 | 81098     | MR16FL4/827/LED  | Black  | 10-15 | 2700           | 82  | 250    | 30000          | Yes      | 1/10      | 1.97 | 20                    |
| 0 | 3.5  | GU5.3 | 81099     | MR16WFL4/827/LED | Black  | 10-15 | 2700           | 82  | 250    | 30000          | Yes      | 1/10      | 1.97 | 20                    |