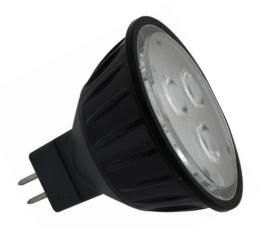

#### **Ordering Information**

|   | Watt | Base  | Product # | Product Code     | Finish | Volts | Color<br>Temp. | CRI | Lumens | Useful<br>Life | Dimmable | Pkg. Qty. | MOL  | Equivalent<br>Wattage |
|---|------|-------|-----------|------------------|--------|-------|----------------|-----|--------|----------------|----------|-----------|------|-----------------------|
| 0 | 3.5  | GU5.3 | 81103     | MR16NFL4/827/LED | Black  | 10-15 | 2700           | 82  | 250    | 30000          | Yes      | 1/10      | 1.97 | 20                    |
| 0 | 3.5  | GU5.3 | 81098     | MR16FL4/827/LED  | Black  | 10-15 | 2700           | 82  | 250    | 30000          | Yes      | 1/10      | 1.97 | 20                    |
| 0 | 3.5  | GU5.3 | 81099     | MR16WFL4/827/LED | Black  | 10-15 | 2700           | 82  | 250    | 30000          | Yes      | 1/10      | 1.97 | 20                    |