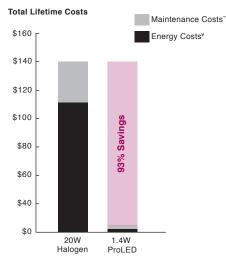

### **Energy Savings Comparison**

Maintenance costs based on 15 minutes at \$40 per/hr
¥ Energy costs based on \$0.11 kWh