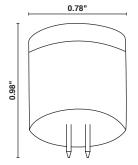

#### **Ordering Information**

|   | Watt | Base | Product # | Product Code                        | Description                 | Volts | Color<br>Temp. | CRI | Lumens | Useful<br>Life* | Pkg.<br>Qty. | Diameter | MOL   | Equivalent<br>Wattage |
|---|------|------|-----------|-------------------------------------|-----------------------------|-------|----------------|-----|--------|-----------------|--------------|----------|-------|-----------------------|
| 0 | 1.4  | G4   | 81091     | JC2S/827/LED2                       | Omnidirectional, IP65 Rated | 10-15 | 2700           | 82  | 140    | 40,000          | 1/10         | 0.78"    | 0.98" | 20                    |
| 0 | 1.4  | G4   | 81092     | JC2S/830/LED2<br>Coming August 2015 | Omnidirectional, IP65 Rated | 10-15 | 3000           | 82  | 150    | 40,000          | 1/10         | 0.78°    | 0.98" | 20                    |