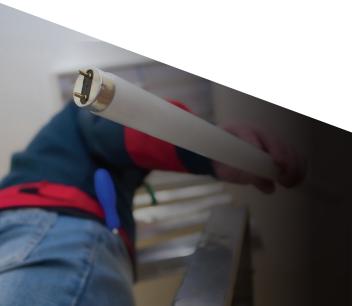

### **CONNECT with Linear LED Lamps**

Time for an upgrade? Halco's Connect series Linear LED product line offers flexibility and ease as an excellent retrofit option that you can depend on.

- Quick and easy installation
- Reduce labor and maintenance cost
- Decrease retrofit waste
- Resettable thermal protection

- One lamp solution
- Wire as either
   QuickConnect or LineConnect
- Reduce inventory
- Replaces T8 fluorescent as Type A and T8 or T12 fluorescent as Type B

| Length  | 4'                |             |
|---------|-------------------|-------------|
| Wattage | Type A: 12W       | Type B: 13W |
| CCT     | 3500,4000 & 5000K |             |