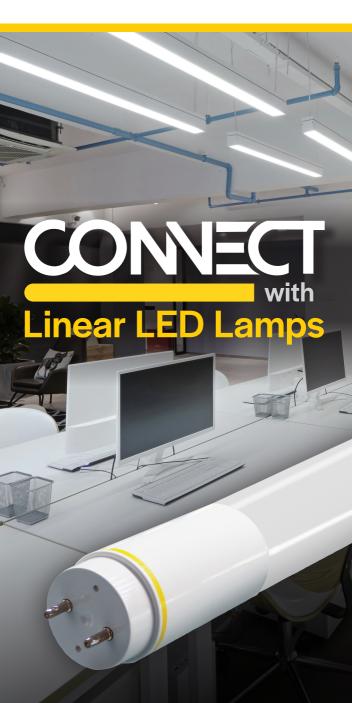

### **CONNECT with Linear LED Lamps**

Time for an upgrade? Halco's Connect series Linear LED product line offers flexibility and ease as an excellent retrofit option that you can depend on.

- Quick and easy installation
- Reduce labor and maintenance cost
- Decrease retrofit waste
- Resettable thermal protection

# **Benefits of LED**

With Halco's Connect series Linear LED product line, it's a simple retrofit that offers improved color quality while saving on energy and maintenance cost. It's the perfect solution from a single room to an entire building.