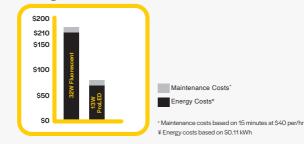

## **Energy Savings**

Up to 56% energy savings when switching from linear fluorescent

#### **Savings Comparison**

Long Life: ≥50,000