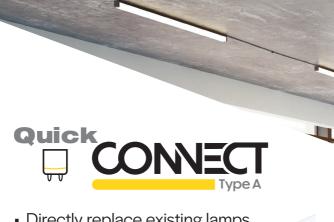

 Directly replace existing lamps without removing ballasts

No rewiring required

 Replaces T8 fluorescent

| Length  | 2' - 3' - 4'       |  |
|---------|--------------------|--|
| Wattage | 8W 10W 12W         |  |
| CCT     | 3500, 4000 & 5000K |  |